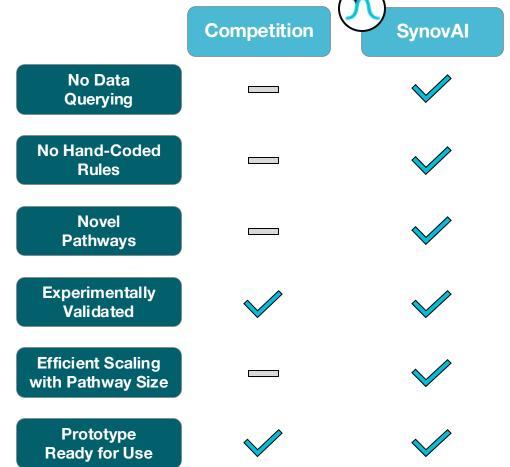

## SynovAl's generative retrosynthesis platform demonstrates real synthetic improvement across key metrics

Orforglipron – Oral GLP-1 Inhibitor currently in Phase III trials

## SynovAl's platform outperforms other computational methods with a clear technological competitive edge

KRAS G12C Inhibitor Intermediate – Tumorigenic Mutation: Demonstrated novel synthetic pathway, unseen by current commercial software, within two weeks