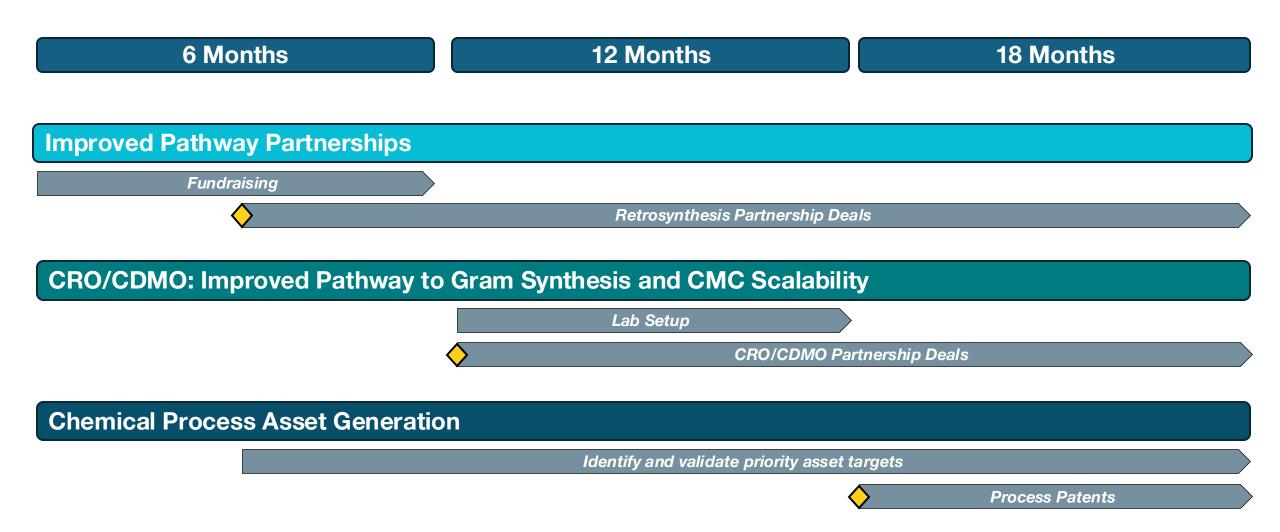

## Projected Timeline: SynovAl can deliver multiple valuation inflection points in rapid succession