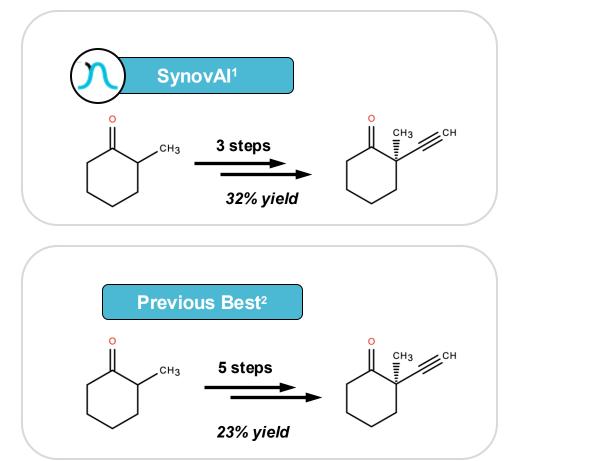

## SynovAl's platform outperforms other computational methods with a clear technological competitive edge

KRAS G12C Inhibitor Intermediate – Tumorigenic Mutation: Demonstrated novel synthetic pathway, unseen by current commercial software, within two weeks