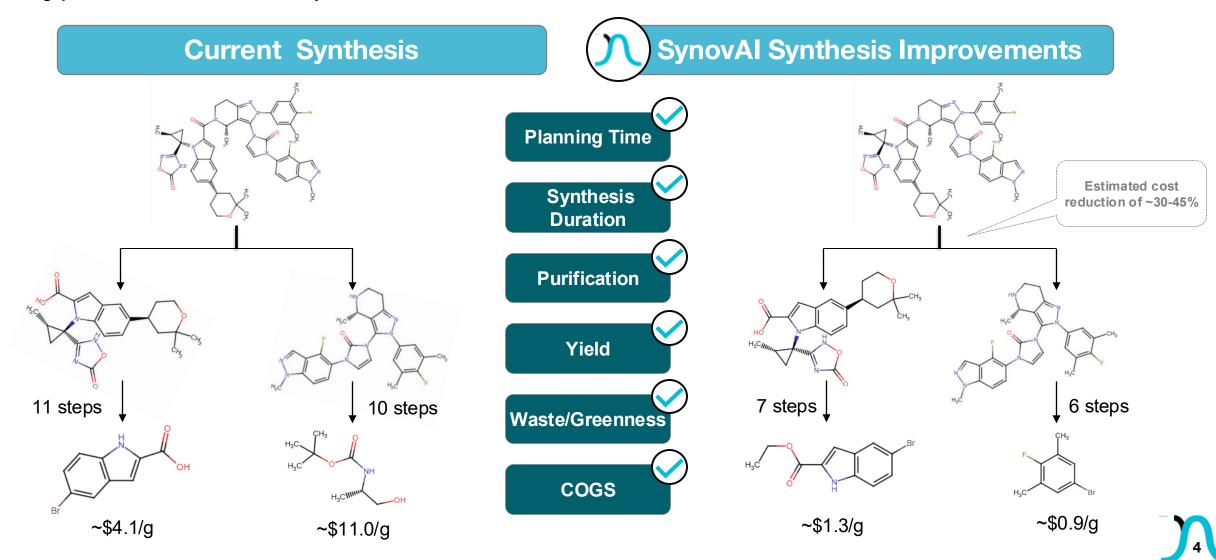

## SynovAl's generative retrosynthesis platform demonstrates real synthetic improvement across key metrics

Orforglipron – Oral GLP-1 Inhibitor currently in Phase III trials