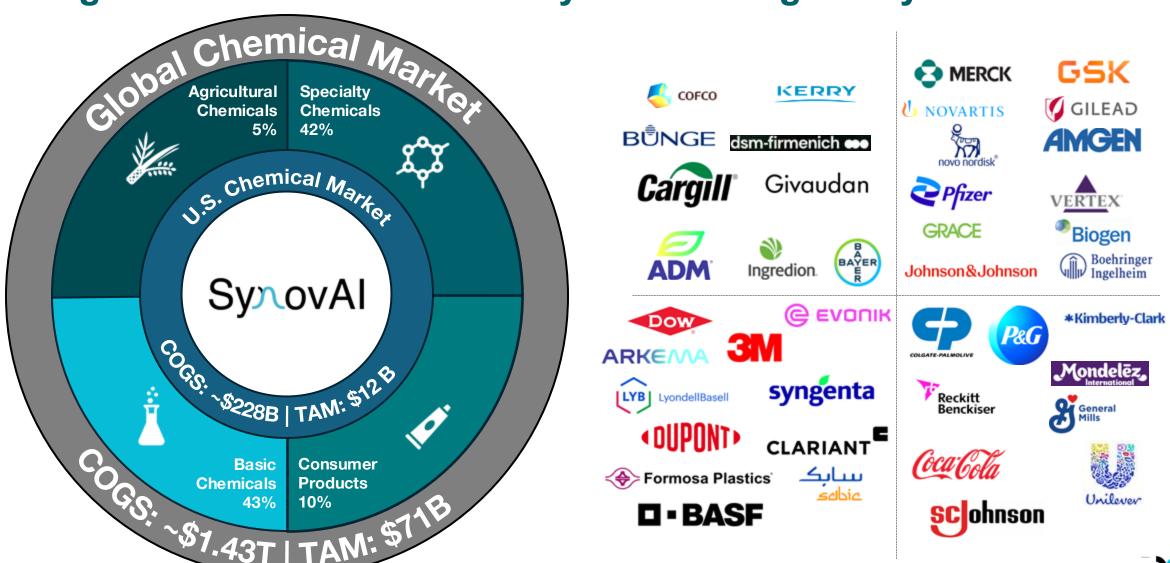

## SynovAl's chemical retrosynthesis solution can provide exclusive and significant value across many industries globally