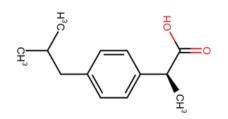

## SynovAl's platform outperforms other computational methods with a clear technological competitive edge

KRAS G12C Inhibitor Intermediate – Tumorigenic Mutation: Demonstrated novel synthetic pathway, unseen by current commercial software, within two weeks