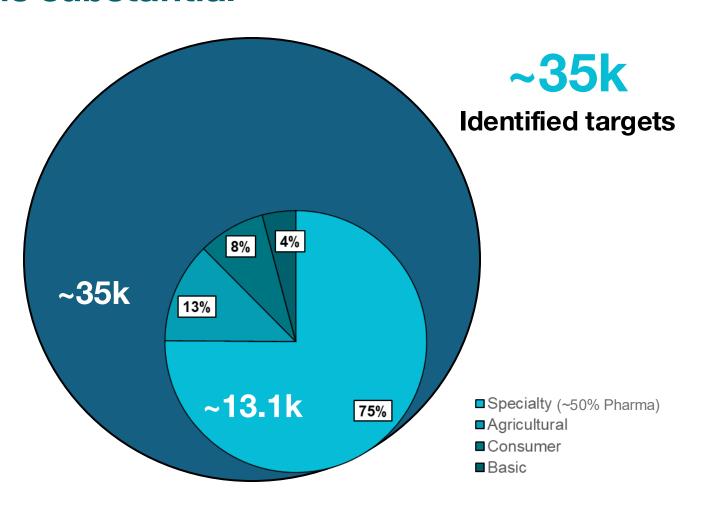

#### SynovAl's technology is ready for deployment and growth potential is substantial

~13.1k

Compounds evaluated

Process Validation

**IP** generation

Process based platform development enables creation of new IP and potential for multiple strategic partnerships