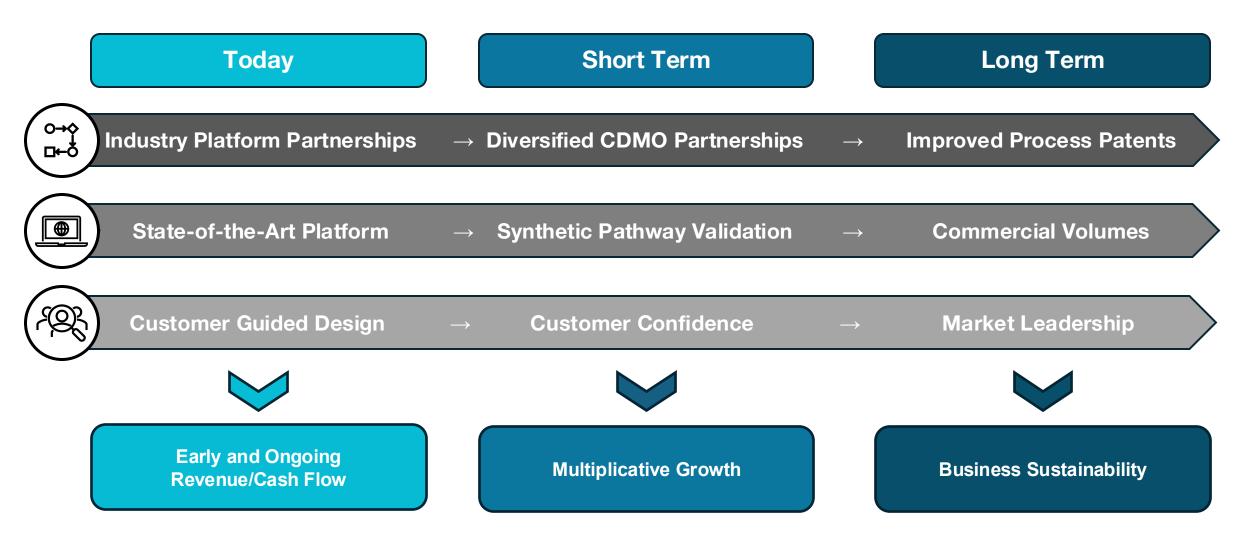

## SynovAl's business model delivers immediate partnerships benefits, IP generation capabilities and enduring revenue scalability